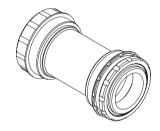

PF30 Road

# INSTALLATION

# PF30 Road TO DUB **TWIST-FIT BB System**



TRIPFAK Product NO EMA-PF3029R-SR★TF12







## **Bearing Options**

★ SB (Steel Bearing) / ★ CB (Ceramic Bearing) Bearing Size: 30 X 42 X 7mm (6806-2RS)

Replacement Bearing set TRIPEAK item NO. SB: EMA-HP6806-2RS / CB: EMA-JC6806-2RS



# Step 1

**PRESS IN** 





### **NOTICE**

- . To install TRIPEAK Bottom Bracket, we strongly recommend that you have a trained bicycle mechanic at your local bike shop.
- Do not alter this product in any way as it can cause unseen damage. Any modifications to this product will void the warranty.
- Make sure with the crankset are firmly attached to the bottom bracket. Improperly attached cranks can become detached from the BB set.
- When cleaning the bottom bracket set only use mild soap and water. Never spray with high-pressure water. It will cause BB cup internal water ingress and influenc