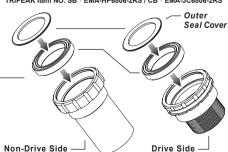

# PF30 Road TO DUB **TWIST-FIT BB System**

TRIPFAK Product NO EMA-PF3029R-SR★TF12

## **Bearing Options**

★ SB (Steel Bearing) / ★ CB (Ceramic Bearing) Bearing Size: 30 X 42 X 7mm (6806-2RS)

Replacement Bearing set TRIPEAK item NO. SB: EMA-HP6806-2RS / CB: EMA-JC6806-2RS