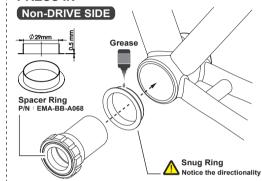

PF30 Road

# INSTALLATION

# PF30 Road TO DUB **TWIST-FIT BB System**



TRIPFAK Product NO EMA-PF3029R-SR★TF12







## **Bearing Options**

★ SB (Steel Bearing) / ★ CB (Ceramic Bearing) Bearing Size: 30 X 42 X 7mm (6806-2RS)

Replacement Bearing set TRIPEAK item NO. SB: EMA-HP6806-2RS / CB: EMA-JC6806-2RS



# Step 1

**PRESS IN** 





### **NOTICE**

- . To install TRIPEAK Bottom Bracket, we strongly recommend that you have a trained bicycle mechanic at your local bike shop.
- Do not alter this product in any way as it can cause unseen damage. Any modifications to this product will void the warranty.
- Make sure with the crankset are firmly attached to the bottom bracket. Improperly attached cranks can become detached from the BB set.
- When cleaning the bottom bracket set only use mild soap and water. Never spray with high-pressure water. It will cause BB cup internal water ingress and influencing the bearing rolling lifetime.
- If you have any questions or concerns about this product Please feel free to contact us. E-mail:info@tripeakbearing.com



## **Installed-Width**



www.tripeakbearing.com