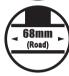

PF30 Road

# INSTALLATION

# PF30 Road TO DUB **TWIST-FIT BB System**



TRIPFAK Product NO EMA-PF3029R-SR★TF12







## **Bearing Options**

★ SB (Steel Bearing) / ★ CB (Ceramic Bearing) Bearing Size: 30 X 42 X 7mm (6806-2RS)

Replacement Bearing set TRIPEAK item NO. SB: EMA-HP6806-2RS / CB: EMA-JC6806-2RS



# Step 1

**PRESS IN** 





### **NOTICE**

- . To install TRIPEAK Bottom Bracket, we strongly recommend that you have a trained bicycle mechanic at your local bike shop.
- Do not alter this product in any way as it can cause unseen damage. Any modifications to this product will void the warranty.
- Make sure with the crankset are firmly attached to the bottom bracket. Improperly attached cranks can become detached from the BB set.
- When cleaning the bottom bracket set only use mild soap and water. Never spray with high-pressure water. It will cause BB cup internal water ingress and influencin