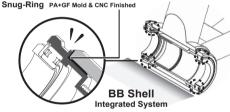

# PF30 Road TO DUB **TWIST-FIT BB System**

TRIPFAK Product NO EMA-PF3029R-SR★TF12

## **Bearing Options**

★ SB (Steel Bearing) / ★ CB (Ceramic Bearing) Bearing Size: 30 X 42 X 7mm (6806-2RS)

Replacement Bearing set TRIPEAK item NO. SB: EMA-HP6806-2RS / CB: EMA-JC6806-2RS