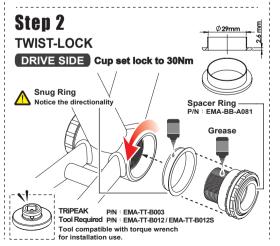

PF30 Road

# INSTALLATION

# PF30 Road TO DUB **TWIST-FIT BB System**



TRIPFAK Product NO EMA-PF3029R-SR★TF12







## **Bearing Options**

★ SB (Steel Bearing) / ★ CB (Ceramic Bearing) Bearing Size: 30 X 42 X 7mm (6806-2RS)

Replacement Bearing set TRIPEAK item NO. SB: EMA-HP6806-2RS / CB: EMA-JC6806-2RS



# Step 1

**PRESS IN** 





### **NOTICE**

- . To install TRIPEAK Bottom Bracket, we strongly recommend that you have a trained bicycle mechanic at your local bike shop.
- Do not alter this product in any way as it can cause unseen damage. Any modifications to this product will void the warranty.
- Make sure with the crankset are firmly attached to the bottom bracket. Improperly attached cranks can become detached from the BB set.
- When cleaning the bottom bracket set only use mild soap and water. Never spray with high-pressure water. It will cause BB cup internal water ingress and influencing the bearing rolling lifetime.
- If you have any questions or concerns about this product Please feel free to contact us. E-mail:info@tripeakbearing.com



## **Installed-Width**



www.tripeakbearing.com