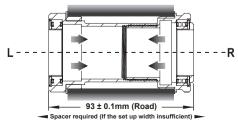

MA-JC6806-2RS



# Step 1

**PRESS IN** 





### **NOTICE**

- . To install TRIPEAK Bottom Bracket, we strongly recommend that you have a trained bicycle mechanic at your local bike shop.
- Do not alter this product in any way as it can cause unseen damage. Any modifications to this product will void the warranty.
- Make sure with the crankset are firmly attached to the bottom bracket. Improperly attached cranks can become detached from the BB set.
- When cleaning the bottom bracket set only use mild soap and water. Never spray with high-pressure water. It will cause BB cup internal water ingress and influencing the bearing rolling lifetime.
- If you have any questions or concerns about this product Please feel free to contact us. E-mail:info@tripeakbearing.com



## **Installed-Width**



www.tripeakbearing.com